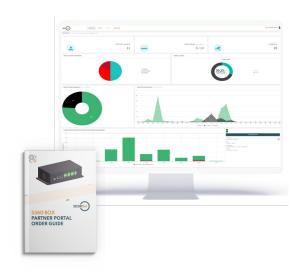

## The Portal.

Our portal keeps it simple. And our partners love us for it. Some time-saving features our partners value:

- Manage cameras directly
- Automatic monitoring/disarming
- User roles with permissions
- Graphical detection overview
- Up to 30-day clip viewing
- Detailed event logs