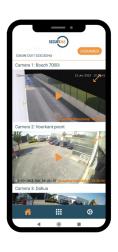

## The App.

In the era of smart technology, the Secury 360 app provides on-the-go access and streamlined control for modern users. Key features include:

- Instant alerts for swift responses
- Geo-fencing for location-based automation
- Real-time insights on security events
- Detailed event logs