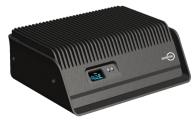

## The box.

The S360 box contains the best hardware, which can also run VMS like Nx. All at once, no extra PC needed. The box software is compatible with all types of cameras - they don't even have to be smart. As long as they are HD, end- users can get started!

| Designed and made in Belgium                               | Passive cooling for enhanced reliability and noise reduction |
|------------------------------------------------------------|--------------------------------------------------------------|
| Low power and bandwidth consumption                        | Custom motherboard                                           |
| Integration has never been easier                          | Internal IO                                                  |
| Future-ready camera expansion                              | 4G on-board                                                  |
| VMS function with Network Optix                            | 5 years warranty                                             |
| Expanded storage capabilities with 3.5" HDD with drive bay | Little bandwidth of 3.2 GB standard, 2 GB when 4G is active  |