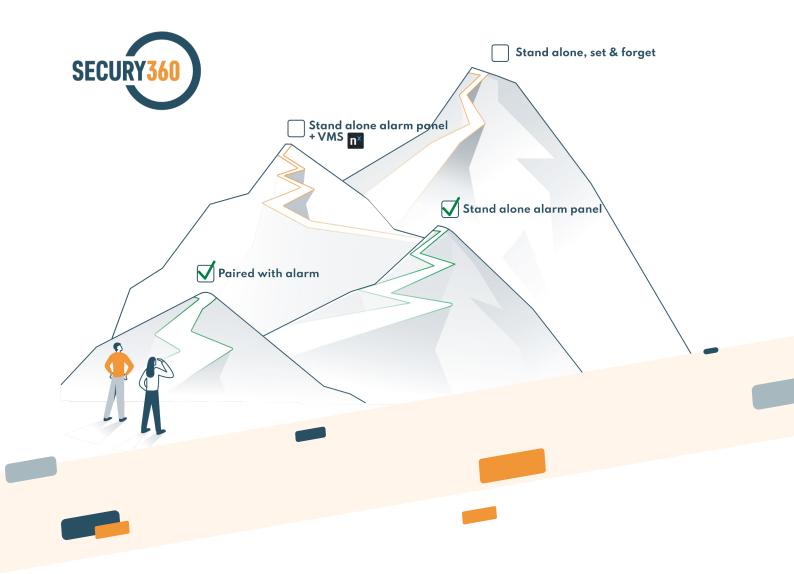

## Complete Security Unleashed: Secury360 Solves, Secures, Succeeds

Secury 360 stands at the cutting edge of the security technology, a pioneering force that's reshaping the very landscape of perimeter detection. Our solution, as precise and proactive as it is intuitive, upgrades existing camera systems and integrates smoothly with control room workflows, elevating them to new levels of capability.

Choosing Secury 360 means more than investing in a product - it's aligning with a revolution. Like joining an expedition to the summit, you're part of an exciting journey where advanced technology meets impeccable service, ensuring unparalleled peace of mind. With Secury 360, we climb together towards the future of security technology.